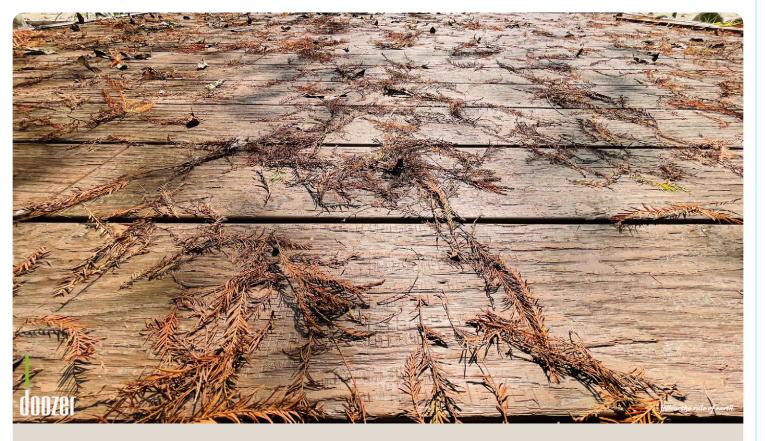

## "Natural grain pattern"

We use post-process production techniques for the surface treatment: The oneline embossing has coordinated the natural color with mixture. These engineering techniques contrubute to the wood grain with 3D and natural achievable, and increase the anti-slip effect.

Two-color mixing and rigidize grain to a statute of the statute of Two-color mixing and natural grain technology

# Green building materials to embrace the pure life of nature

We applied a new technology at "on-piece molding embossing" with

It is creating a different level of sensory with a unique appearance and characteristic.