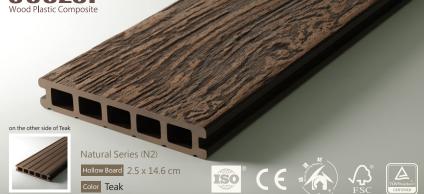

# Natural Series-N2

## "Natural grain pattern"

We use post-process production techniques for the surface treatment: The oneline embossing has coordinated the natural color with mixture. These engineering techniques contrubute to the wood grain with 3D and natural achievable, and increase the anti-slip effect.

Two-color mixing and rigidize grain to a statute of the statute of Two-color mixing and natural grain technology