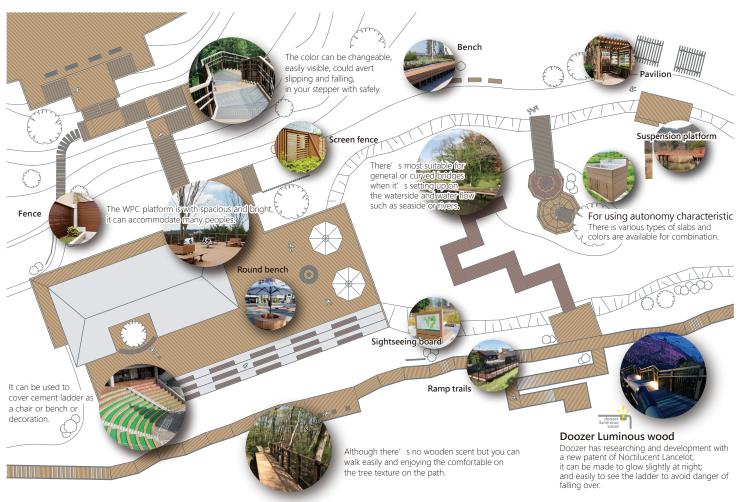

# You can see that Doozer wood (WPC) in anywhere, it can be around by your side!

The Doozer wood of eco-friendly recycling WPC, it has a high durability as it can sustain in strictly environment. Such as bridges under rivers, walkways in forests there can be feel freely, crowded streets, campsites ... etc; many places can be built. It can be used with easily for a long time without worrying too much about protective coating and maintenance.

## Is our product waterproof? Is it suitable to install in area with water?

"Doozer Wood" is an eco-friendly recycled product that has excellent performance with low water absorption. It has much better lower water absorption than timber which greatly reduce the possibility of soaking and decay over a long period of time.

Our WPC products are idea