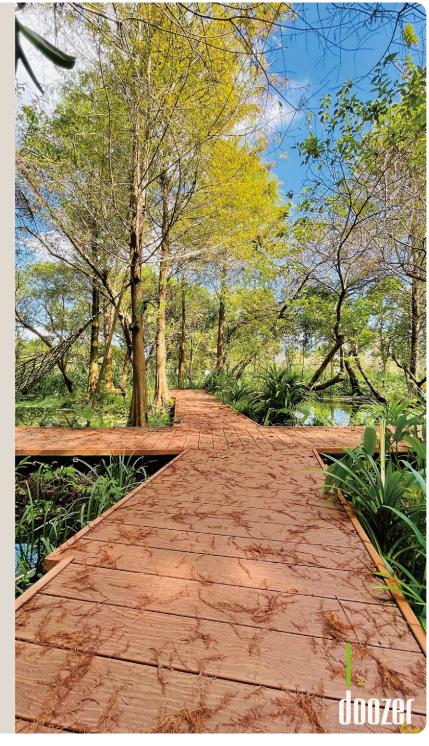

# You can see that Doozer wood (WPC) in anywhere, it can be around by your side!

The Doozer wood of eco-friendly recycling WPC, it has a high durability as it can sustain in strictly environment. Such as bridges under rivers, walkways in forests there can be feel freely, crowded streets, campsites ... etc; many places can be built. It can be used with easily for a long time without worrying too much about protective coating and maintenance.

Our WPC products are ideal for installation in water areas, such as ressort by the sea, hot spring area, swimming pool, lakeside, shore boardwalk at the marina and sundeck.